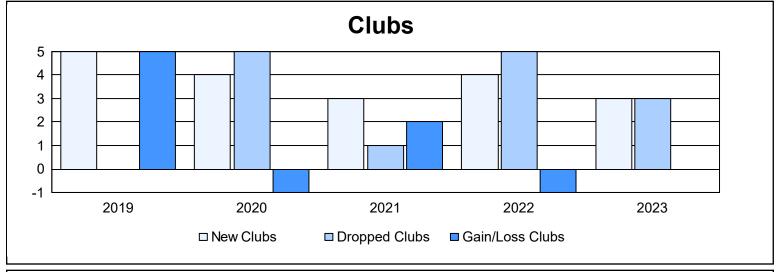

District 317 B

As of June 2023 Cumulative

| Year      | New<br>Clubs | Dropped<br>Clubs | Gain/<br>Loss<br>Clubs | New<br>Members | Charter<br>Members | Reinstate<br>Members | Transfer<br>Members | Total<br>Member<br>Added | Total<br>Members<br>Dropped | Gain/<br>Loss<br>Members |
|-----------|--------------|------------------|------------------------|----------------|--------------------|----------------------|---------------------|--------------------------|-----------------------------|--------------------------|
| 2018-2019 | 5            | 0                | 5                      | 350            | 151                | 17                   | 1                   | 519                      | 375                         | 144                      |
| 2019-2020 | 4            | 5                | -1                     | 265            | 114                | 7                    | 6                   | 392                      | 491                         | -99                      |
| 2020-2021 | 3            | 1                | 2                      | 246            | 138                | 17                   | 3                   | 404                      | 352                         | 52                       |
| 2021-2022 | 4            | 5                | -1                     | 257            | 158                | 30                   | 4                   | 449                      | 520                         | -71                      |
| 2022-2023 | 3            | 3                | 0                      | 305            | 102                | 23                   | 49                  | 479                      | 367                         | 112                      |
| Average   | 4            | 3                | 1                      | 285            | 133                | 19                   | 13                  | 449                      | 421                         | 28                       |