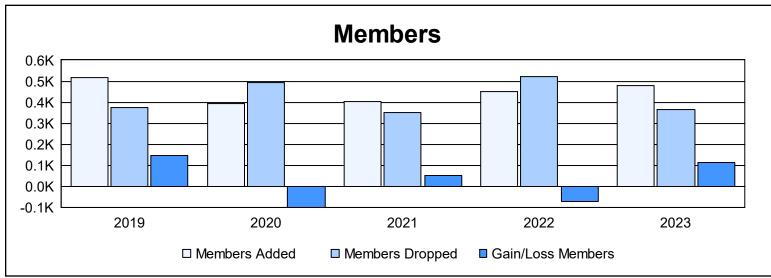

District 317 B

As of June 2023 Cumulative

| Year      | New<br>Clubs | Dropped<br>Clubs | Gain/<br>Loss<br>Clubs | New<br>Members | Charter<br>Members | Reinstate<br>Members | Transfer<br>Members | Total<br>Member<br>Added | Total<br>Members<br>Dropped | Gain/<br>Loss<br>Members |
|-----------|--------------|------------------|------------------------|----------------|--------------------|----------------------|---------------------|--------------------------|-----------------------------|--------------------------|
| 2018-2019 | 5            | 0                | 5                      | 350            | 151                | 17                   | 1                   | 519                      | 375                         | 144                      |
| 2019-2020 | 4            | 5                | -1                     | 265            | 114                | 7                    | 6                   | 392                      | 491                         | -99                      |
| 2020-2021 | 3            | 1                | 2                      | 246            | 138                | 17                   | 3                   | 404                      | 352                         | 52                       |
| 2021-2022 | 4            | 5                | -1                     | 257            | 158                | 30                   | 4                   | 449                      | 520                         | -71                      |
| 2022-2023 | 3            | 3                | 0                      | 305            | 102                | 23                   | 49                  | 479                      | 367                         | 112                      |
| Average   | 4            | 3                | 1                      | 285            | 133                | 19                   | 13                  | 449                      | 421                         | 28                       |